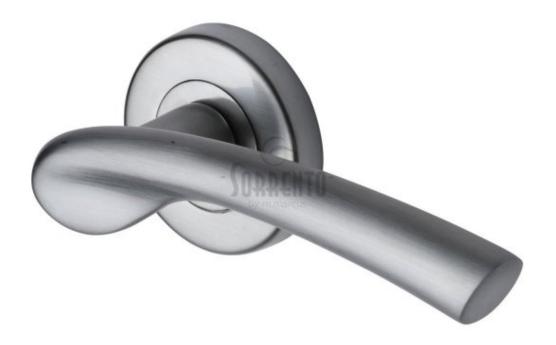

## Paris Round Rose SC-6743-SATIN CHROME=

Sorrento contemporary, one parT of lever door handles on round rose

- Modern lever which is bow and waved shaped, beautifully crafted
- Polished chrome bright finish, made from die cast zinc alloy
- Polished chrome is a smooth and mirrored shiny finish
- Concealed fixing screw on rose, rose can be screwed on and off
- All Sorrento levers certify to 30 and 60 minutes fire doors
- Internal-interior use door handles, has a sprung mechanism attached