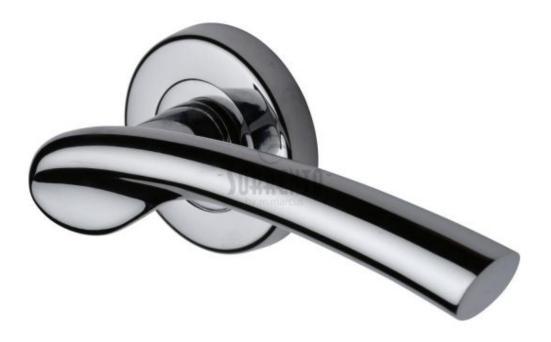

## Paris Round Rose SC-6743-POLISHED CHROME=

Sorrento contemporary, one pari of 'Lorenz' lever door handles on round rose

- Modern lever which is bow and waved shaped, beautifully crafted
- Polished chrome bright finish, made from die cast zinc alloy
- Polished chrome is a smooth and mirrored shiny finish
- Concealed fixing screw on rose, rose can be screwed on and off
- All Sorrento levers certify to 30 and 60 minutes fire doors
- Internal-interior use door handles, has a sprung mechanism attached