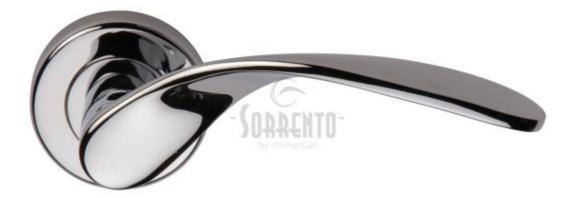

## Lorenz on Round Rose Polished Chrome=

Sorrento contemporary, one pari of 'Lorenz' lever door handles on round rose

- Modern lever which is bow and waved shaped, beautifully crafted
- Polished chrome bright finish, made from die cast zinc alloy
- Polished chrome is a smooth and mirrored shiny finish
- Concealed fixing screw on rose, rose can be screwed on and off
- All Sorrento levers certify to 30 and 60 minutes fire doors
- Internal-interior use door handles, has a sprung mechanism attached