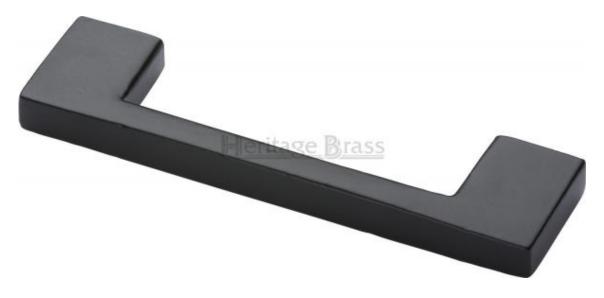

## MARCUS BLACK IRON STRAIGHT CUPBOARD PULL HANDLE FB317

As part of M. Marcus' latest range of smooth, black iron cabinet hardware we have this modern black iron cupboard pull handle with a smooth flat face for comfortable grip.

To meet modern design preferences M. Marcus have removed the deep surface indentations found in traditional black ironmongery. Leaving only the natural surface grains to create a rustic yet smoother contemporary appearance. These black iron cabinet handles will complement traditional solid wooden or light coloured doors. Through use and time, the metal will not be affected by the elements due to quality and production process.

The smooth black cupboard handles in this collection are made from malleable iron, treated with zinc phosphating process and then powder coated that has unique UV protection added to the coating process to maintain the black colour and prevent fading.