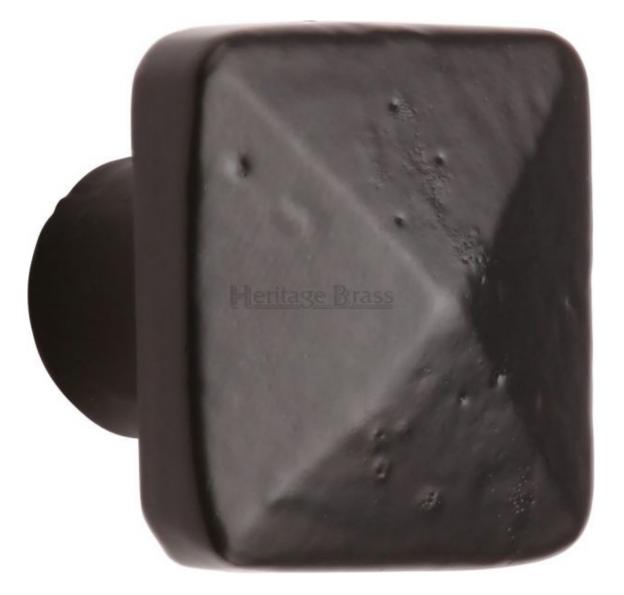

## CABINT KNOB FB390 Pyramid Knob =

## MARCUS BLACK IRON CUPBOARD KNOB FB390

Decorative and traditional black iron cupboard knob, that is part of the latest smooth, black iron range of external hardware from M. Marcus, perfect for creating a unified look in your home.

To meet modern design preferences M. Marcus have removed the deep surface indentations found in traditional black ironmongery. Leaving only the natural surface grains to create a rustic yet smoother contemporary appearance. These black iron cabinet knobs will complement traditional solid wooden or light coloured doors. Through use and time, the metal will not be affected by the elements due to quality and production process.