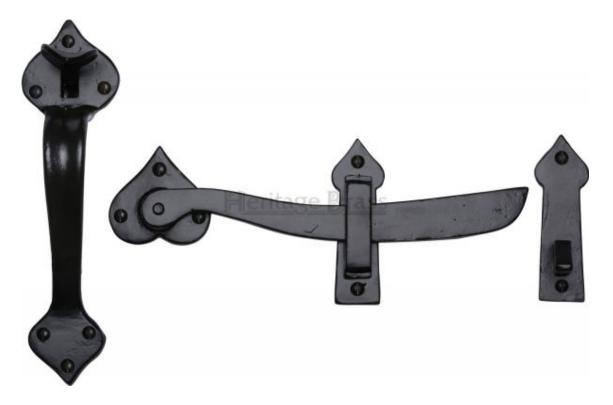

## Gate Handle And Latch Fb568 =

MARCUS BLACK IRON GATE LATCH AND HANDLE FB568

Decorative black iron gate handle and latch that is part of the latest smooth, black iron range of external hardware from M. Marcus, perfect for creating a unified look to your front door.

Supplied in SINGLES complete with fixings.

Dimensions:

Handle Length: 212mm

Latch Length: 238mm