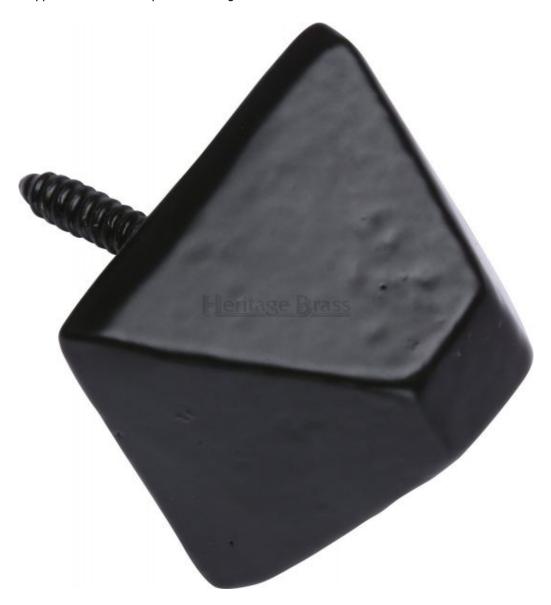

## MARCUS BLACK IRON DOOR STUD FB791

Simple black iron door stud that is part of the latest smooth, black iron range of external hardware from M. Marcus, perfect for creating a unified look to your front door.

To meet modern design preferences M. Marcus have removed the deep surface indentations found in traditional black ironmongery. Leaving only the natural surface grains to create a rustic yet smoother contemporary appearance. These black iron door studs will complement traditional solid wooden doors or light coloured door fronts. Through use and time, the metal will not be effected by the elements due to quality and production process.

The smooth black door studs in this collection are made from malleable iron, treated with zinc phosphating process and then powder coated that has unique UV protection added to the coating process making these handles a great choice for external use.