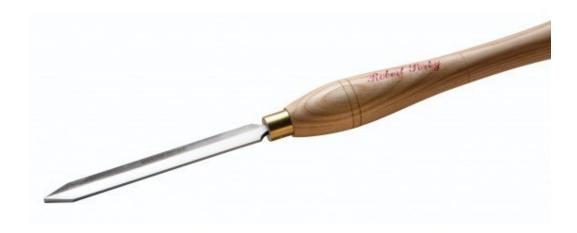

## Parting tool, Diamond section - 831

The profile of the Robert Sorby Diamond section parting tool reduces the risk of it binding in the cut.

It also reduces the amount of heat build up caused by friction and so minimises the risk of unsightly burn marks on the bottom of the parted off project.

The blade area is 3/16" (5mm)

Overall length of the handled version is 17", of which 10" is the handle.

\*\*\* By purchasing this product, you are confirming that you are AGED 18 or over and that the person receiving the delivery is also over 18. Please note that we do occasionally ask for proof of age. \*\*\*