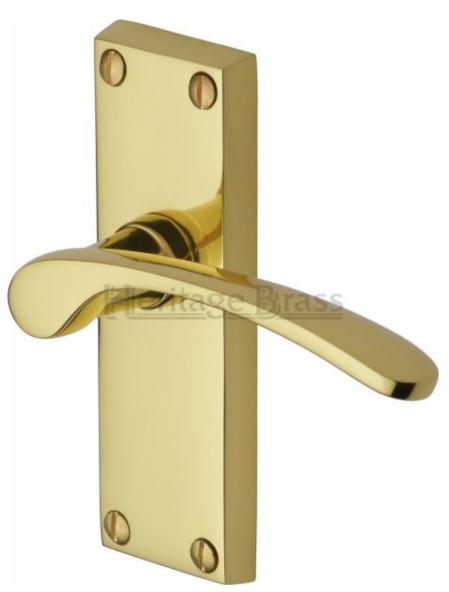

## **Sophia RANGE on Short Plate POLISHED BRASS=**

V4140 Lever Latch on Short Plate 119 x 40mm V4144 Privacy Set 119 x 40mm

Better prices - five or more handles - email your enquiry

## **Price**

| V4140-PB Sophia Lever Latch on Short Plate POLISHED BRASS +- (Product reference 3977-9297) | £13.47 |
|--------------------------------------------------------------------------------------------|--------|
| V4146.48-PB Sophia Euro Profile PB + (Product reference 3977-10592)                        | £18.72 |
| V4144-PB Sophia Privacy Set PB + (Product reference 3977-10593)                            | £18.72 |
| V4142-PB Sophia Bathroom Set PB + (Product reference 3977-10594)                           | £18.72 |