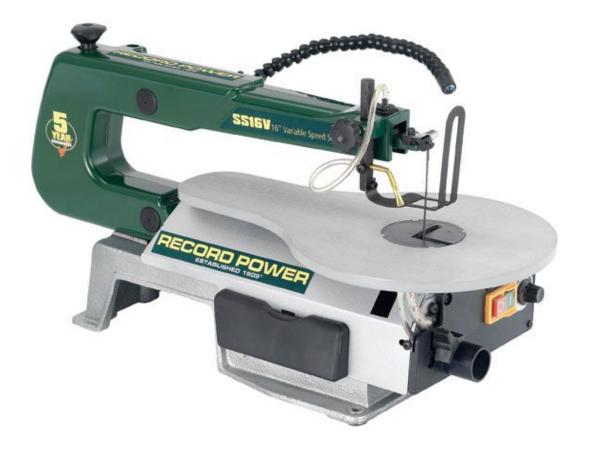

## 16" scroll saw variable speed

A real benefit of the SS16V is the variable speed - a feature not available on many scrollsaws - which gives the versatility to cut a range of different materials.

Slower speeds can be used for the cutting of plastic and non-ferrous metals, while faster speeds can be used for cutting wood up to 50mm thick.

Blades can be changed quickly and easily minimising interruptions to workflow, particularly when cutting intricate pieces. Blade tension can be adjusted just as easily using a simple and accessible adjuster.

Features: Universal Jaws Variable Speed Tilting Table Integral Work Light Dust Blower Blade Storage Drawer

Specifications: Throat Depth: 406 mm (16") Maximum Depth of Cut: 50 mm Speeds: 400 - 1600 rpm Table Tilt: 0 - 45° Motor: 75 W Weight: 16 kg Size: H360 x W330 x D600 mm