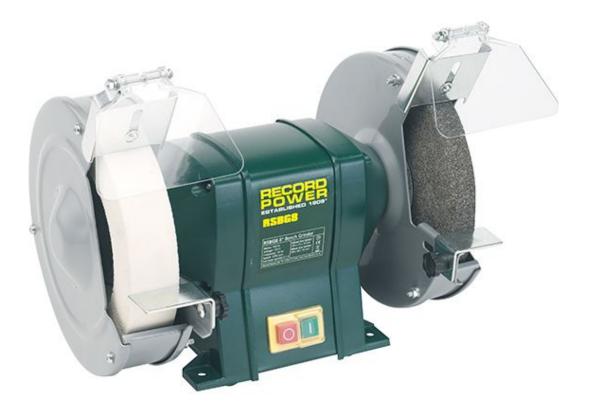

## 8" Bench grinder with 40mm white stone wheel

The RSBG8 has a an established and well deserved reputation as a robust, solid and reliable machine, making it an ideal choice for the home or professional workshop.

It features adjustable spark guards and tool rests.

The cast body reduces vibration and allows the smooth operation that is essential for successful, accurate sharpening. Rubber feet dampen vibration whilst ensuring the grinder does not move during use.

The 40mm whitestone is ideal for applying a fine finish, particularly to HSS turning tools, while the more coarse greystone is perfect for rougher grinding and shaping.

With its large motor and substantial grinding stones, the RPBG8 is well suited to regular demanding use in a busy workshop.