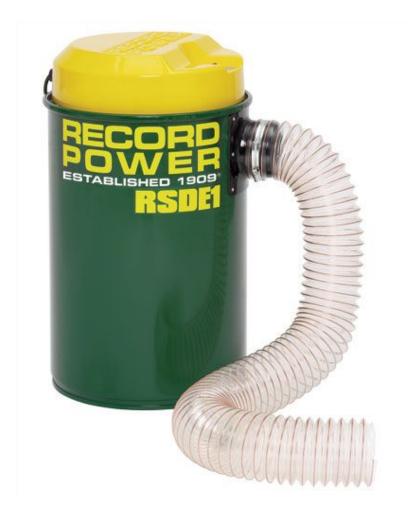

The RSDE1 is a high filtration extractor designed to filter down to 0.5 microns to minimize the amount of harmful dust in the workshop. Particularly useful for fine dust producers such as saws or sanders. This is a compact but powerful machine ideal for workshops with limited space or budget.

Filtration: 0.5 micron Air Flow: 53 litres/second

Capacity: 45 litres Motor: 1 kW Weight: 11 kg

Size: H620 x W530 x D360 mm