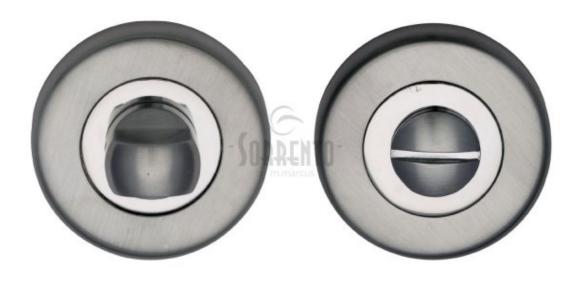

## **Turn and Release**

Designed to compliment any of the Sorrento levers on a rose just choose the correct finish

## **Price**

| Sc-0195 Pc - Polished Chrome (Product reference 3641-7482)                                          | £6.88  |
|-----------------------------------------------------------------------------------------------------|--------|
| Sc-0195 Sc - Satin Chrome (Product reference 3641-7483)                                             | £6.88  |
| Sc-0195 Ap - Appolo Split Finish (shown) (Product reference 3641-7484)                              | £6.88  |
| Sc-0195 Sn - Satin Nickle (Product reference 3641-7485)                                             | £10.70 |
| SC-0195-BLK Sorrento Thumbturn & Emergency Release Matt Black finish (Product reference 3641-28882) | £6.88  |