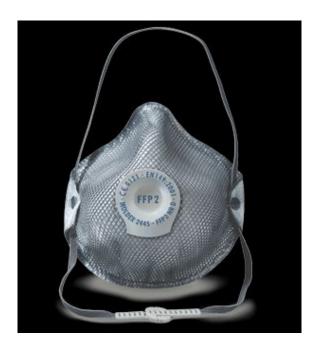

Protection against dust, mist and fume

Moldex 2445 Ozone and Welding fume Smart FFP2-Mask FFP2 Mask with comfortable nose seal DuraMesh®: strong and durable structure, keeps the mask in shape ActivForm®: no nose clip needed Loop strap with clip for quick, simple and safe on and off Tested and certified to EN 149:2001+A1:2009