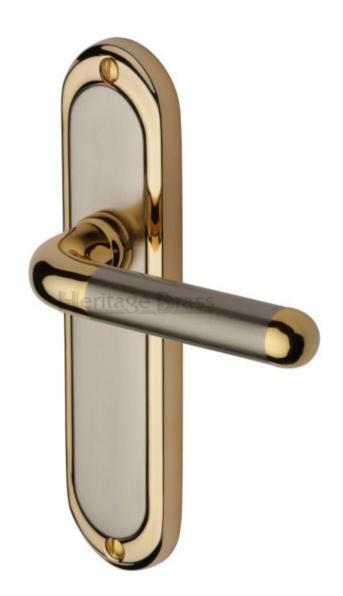

## **Vienna Range of Levers ON PLATE SPLIT FINISH=**

M Marcus Ltd have excelled them selves with the Vienna range available in A DUEL FINISH JP SATIN NICKEL WITH GOLD EDGE AND MC SATIN NICKEL WITH POLISHED NICKEL EDGE

## **Price**

| Vie 3300-jp Lock Lever + (Product reference 3471-5538)        | £40.53 |
|---------------------------------------------------------------|--------|
| Vie 3300-mc Lock Lever + (Product reference 3471-5539)        | £31.40 |
| Vie3310-jp Latch Lever (shown)+ (Product reference 3471-5540) | £40.53 |
| Vie3310-mc Latch Lever + (Product reference 3471-5541)        | £40.53 |
| Vie 3330-jp Bathroom Lever + (Product reference 3471-5542)    | £43.83 |
| Vie 3330-mc Bathroom Lever + (Product reference 3471-5543)    | £35.45 |