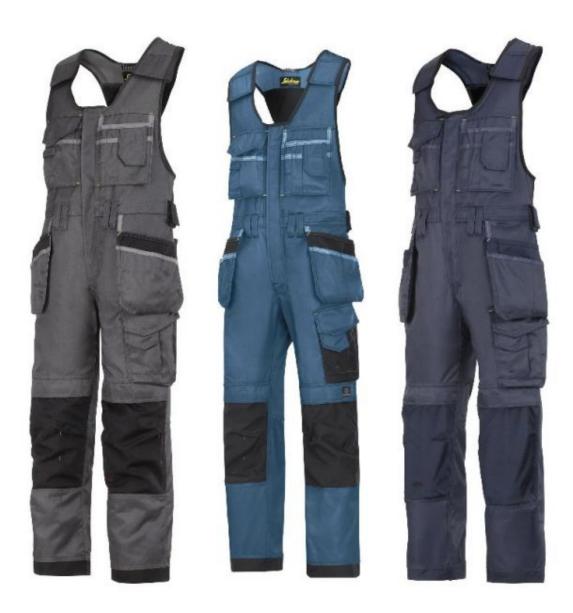

## Craftsmen One-piece Holster Pocket Trousers, DuraTwill, 0212

Extremely hard-wearing onepiece trousers with holster pockets made in dirt repellent DuraTwill fabric. Features an advanced cut with Twisted Leg™ design, Cordura® reinforcements for extra durability and Velcro tool fasteners, plus advanced knee protection and a comprehensive range of pockets.

## Features:

Made in DuraTwill fabric with Cordura reinforcements.

Kneepad pockets designed for the KneeGuard™ positioning system for superior knee protection.

Steady holster pockets with outside compartments, perfect for small tools, pens etc.

Extreme stretch fabric in the back and wide, adjustable shoulder straps for outstanding freedom of movement and working comfort.

Two large external breast pockets with extra compartments (maximum drop 45 degrees, increasing security and preventing items from falling out).

## Manufactured from:

DuraTwill. Durable fabric: soft cotton on the inside, slightly impregnated for better protection on the outside. 52% Cotton 48% Polyamide, 240 g/m². Featuring 100% Cordura®-Polyamide reinforcements.