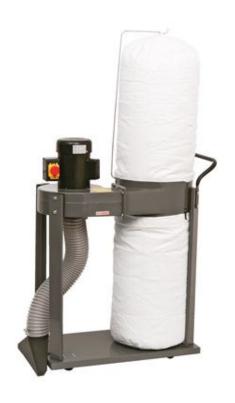

## 1hp Dust and Chip collector with vacuum attachment

Very sturdy steel construction

Mounted on free running castors for improved manoeuvrability
Removable floor cleaning vacuum attachment
Quiet 1hp induction motor
Connection hose not included

## Acessories:

Collector Bag (Polythene) - 62565 Filter Bag (Cotton) - 65913 2.5 metre (100mm Ø) Connection Hose - 06878 4.0 metre (100mm Ø) Connection Hose - 06880

Motor - 750w (1hp)
Supply - 230v (13amp)
Air Flow - 1500m3/hour
Inlet Hose Diameter - 100mm
Fan Diameter - 230mm
Bag Capacity - 70 litres
Weight - 30kg
Packaged Dimensions (LxWxH) - 760 x 450 x 450mm