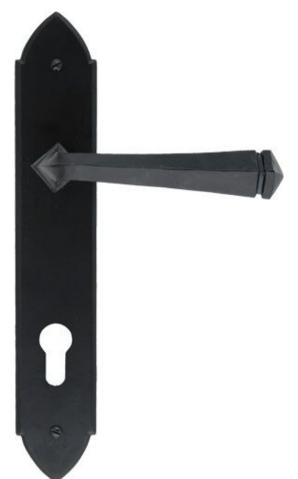

## Gothic Espag Lock Handle Set - Black=

Handmade Unsprung Gothic Espag Lock Handle Set - Black
We recommend you use a 3 point locking system with a backset of 35mm and Euro Cylinder Lock.
Made entirely from steel these beautifully hand crafted levers are not only pleasing to the eye but also comfortable to use.
Sold as a set and supplied with necessary fixing screws.
The Gothic Euro lever lock set is part of the blacksmith's range of lever handles that is individually forged in steel on an anvil.
Backplate Size: 9 3/4" x 1 3/4" (248mm x 44mm)
Handle Length: 4 3/8" (110mm)
Centres: 3 5/8" (92mm)
Fixing Centres: 7 1/2" (192mm)