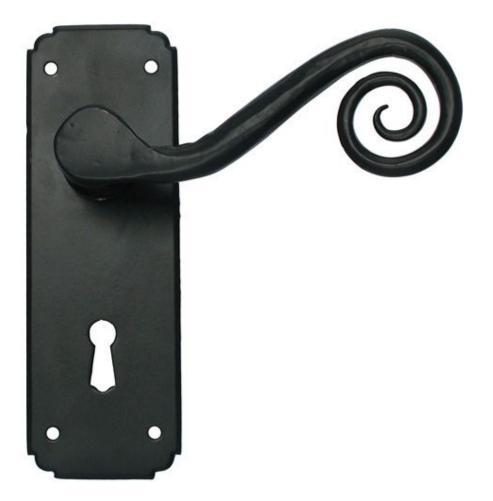

## Monkeytail Range - Black=

Handles are designed to fit standard British locks and come unsprung. Supplied with fixing screws and bolt through fixings. Sold as a set with spindle and fixing screws. Our Monkeytail lock set compliements our range of Monkeytail door furniture.

Backplate Size: 6" x 2" (152mm x 51mm) Handle Length:5" (127mm) Centres: 2 1/4" (57mm)