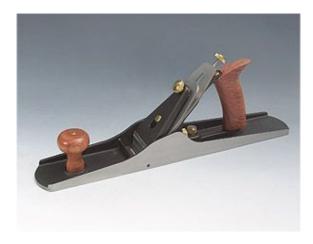

## **Veritas No 6 Fore Plane**

Sole is 18" long and flat with square sides; extra-large side wings make for stable shooting

Body made of stress-relieved ductile cast iron

Frog extends to sole to support blade and reduce chatter

Mouth opening can be adjusted without removing lever cap

Combined feed and lateral adjustment knob makes blade setting easy and accurate

Set screws in sides prevent blade from shifting and provide true lateral adjustment

Blade is 2-3/8" wide, 1/8" thick, made of either A2 or O1 tool steel and lapped on non-bevel side to flatness tolerance of 0.0002" or better over the working surface; average roughness surface finish of 5 microinches (0.000005") or better

Weighs just under 6-3/4 lb

Patented