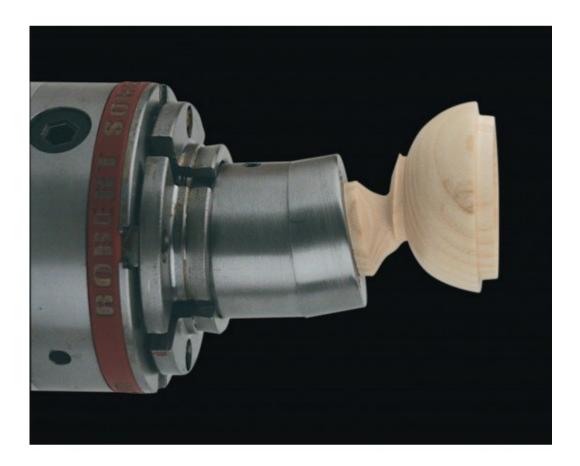

## **Wobble Chuck to fit Patriot RSWC**

The Wobble Chuck is an inexpensive introduction to off-centre or eccentric turning, the Wobble Chuck fits in the standard 2" jaws of the Patriot chuck in the same manner as a faceplate ring. The workpiece can be held by three screws - like a faceplate - or by a single wood screw - like a screw chuck - or by both means. It is then off-set by rotating the upper section of the Wobble Chuck. Ideal for goblets with off-set stems. A great opportunity to experiment with novel projects.

Wobble Chuck is shown held in a Patriot Chuck [available seperately]