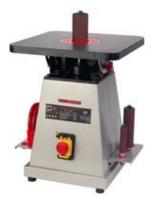

## **Bobbin / Spindle Sander**

This is a substantial and well built machine ideal for difficult or awkward sanding of hard and soft woods\* especially curved or straight edges. It has a heavy-duty, cast iron table that tilts through to  $45^{\circ}$  with an easy to read tilt angle gauge to ensure accuracy. Supplied with 3 drums (2",  $1\frac{1}{2}$ ",  $3\frac{1}{2}$ ") and 6 table inserts!

Motor - 370w (0.5hp) Supply - 230v (13amp) Speed - 1787rpm

Table Size - 370 x 370mm Height of Work Table - 465mm

Table Tilt - 0° to 45°

Max. Height of Bobbin Stroke - 140mm

Max. Bobbin Height - 110mm

Oscillating Stroke - 24mm

Oscillations - 24 per/min

Dust Extraction Outlet Diameter - 50mm

Weight - 30kg

Packaged Dimensions (LxWxH) - 395 x 395 x 510mm

\*\*\* OFFER PRICE - EXPIRES 19th DEC 2013 \*\*\*