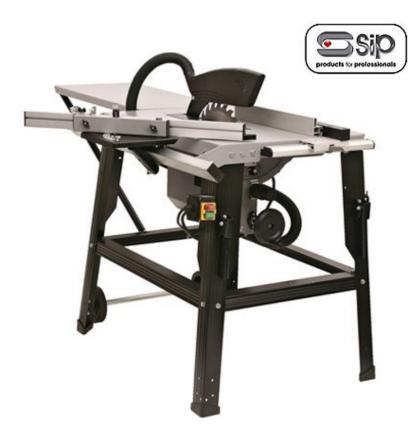

## **Contractors Table Saw 01541**

A robust, hard working, no nonsense saw. The heavy-duty table is completely galvanised for a longer life and is supplied with a rear table extension to cope with extra long lengths of wood. The cutting height is infinitely adjustable for added precision, with a blade tilt of up to 45°. Supplied with a sliding cross-cut table on bearings, with adjustable angle settings 0°-60°. The built-in wheels and handles make the unit easy to move around.

Motor - 2.2kW (3hp) Supply - 230v (13amp) Max. Depth of Cut @45° - 58mm Max. Depth of Cut @90° - 83mm Table Size - 790 x 580mm Blade Diameter - 315mm Blade Bore - 30mm Blade Speed - 2860rpm Extension Table Size - 790 x 580mm Net Weight - 52kg Packaged Dimensions (HxWxL) - 870 x 640 x 440mm

Supplied with: Sliding crosscut table with angle settings 0° - 60° Retractable wheels Rear Extension Table

\*\*\* OFFER PRICE - EXPIRES 31st MARCH 2012 \*\*\*