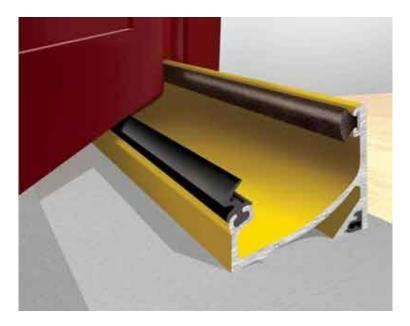

## **Exitex OUD Outward opening sill**

For outward opening doors Under door clearance 24mm Suitable for exposed locations Ideal for double doors.

Ideal for double doors.

Channel accepts the Striker Block enabling flush bolts to be used with this product.

Polypropylene pile ensures an effective draught seal against the internal face of the door.

We can also offer these sills in Black and Bronze finish

Also available up to 4590mm as for a quote