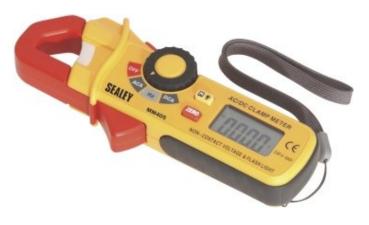

## Mini Digital Clamp Meter - MM405

Durable composite housing with rubber grip for comfort and control.

Designed to verify the presence of AC and DC current.

Non-Contact Voltage Detection and frequency measurement, perfect for automotive applications.

Features integral flashlight, backlit LCD display and an LED light for working in dark areas.

Supplied with carry case.

Model No: MM405 Specification: Voltage AC n/a Voltage DC: n/a

Current AC: 0-200A (±3.0%) Current DC: 0-200A (±2.8%)