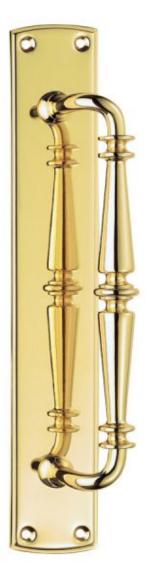

## Pull Handle (Ornate)

A smart ornate pull handle mounted onto a large backplate. This decorative pull handle is cranked slightly and can be used left or right handed. The handing is simply reversed by turning the product upside down. A sturdy pull handle on a stepped rectangular backplate which has a gentle curve at the top and bottom. Suitable for domestic and commercial use.