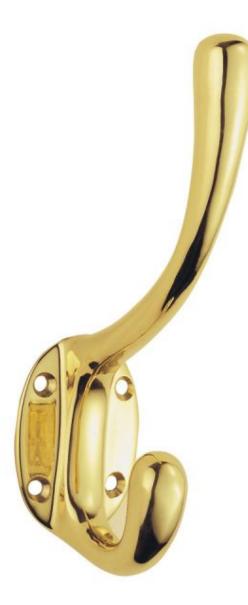

## Hat And Coat Hook - Heavy duty

A stylish heavyweight version of the conventional Victorian style. Noticeably heavier and chunkier than standard hat coat hooks. Ideal for bathrooms, cloakrooms and bedrooms. The 4 hole fixing on the backplate ensures a sold fitting. 143mm