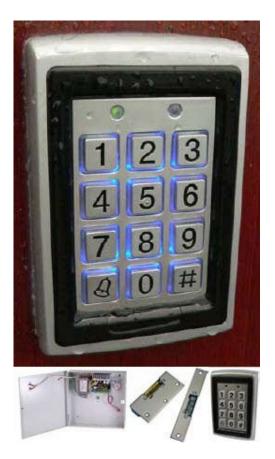

## **Electronic Keypad access system KIT1**

Can be used as a Standalone Keypad System or a Proximity System Entrance gained by entering pin code or Proximity card/fob For higher security level functions, pin code and card/fob combined entrance Egress by half lever handle set (mortice) or knob function on lock (rim) AR/E-KP500 suitable for internal/external mounting, weather resistant Add and delete card/fob users via built in controller on keypad Works off 12V DC supply only Fail secure mode lock will remain locked in the event of power failure AR/E-KP500 comes with 5 proximity cards as standard, extra cards/fobs can be ordered 1 x 87119250 AR/E-KP500 standalone keypad with built in proximity reader, 500 user 12V DC

1 x 87108116 AR/E-PSU1201 1amp 12V DC power supply unit with battery charger

1 x 87108101 AR/E-GAER rim/mortice electric strike 12V AC /DC fail SECURE

Ideal for use on shops, small businesses, offices, banks, schools