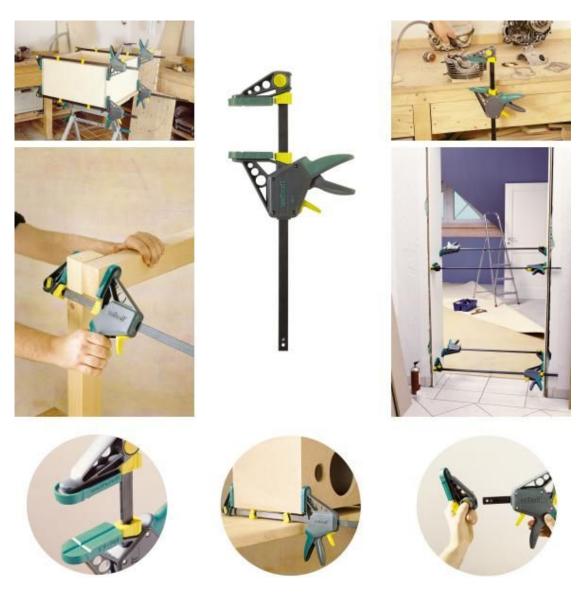

## **EHZ Pro One Handed Bar Clamp**

Clamps that allow the user to secure the workpiece quickly without needing a "third hand" on those tricky jobs where the workpieces need to be held together as the clamp is positioned...

120Kg of area pressue achievable.

A simple push-button converts the clamp to a spreader.

The large pads and deep jaws [100mm] allow excellent grip to be achieved, spreading the force evenly.

Adjustable spacers can be positioned to keep the clamp an even distance from the workpiece along its entire length.

Grooves in the jaw faces help when working with round or profiled objects.