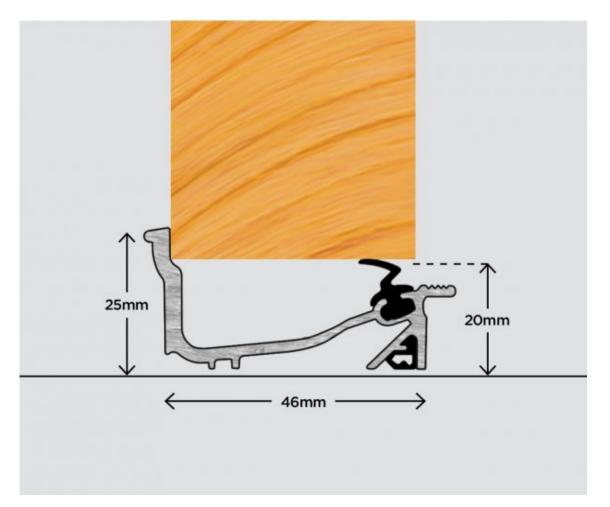

## Macclex Lowline Sill 914 to 2439mm Brass & Aluminium

For inward opening doors Under door clearance 20mm Suitable for exposed locations. Ideal for double doors Accepts standard striker block

Sizes:914mm to 4590mm ask use for a quote Colours:Black, Bronze, Gold , Mill For inward opening doors