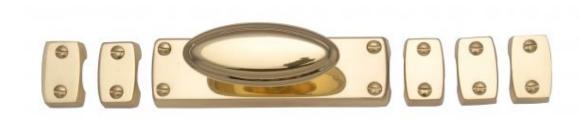

## C1688 Espagnolete bolts Brass & Chrome

**Espagnolete Bolt for Doors** 



## Price

| C1688-PB with 1m & 1.5m bar Polished Brass (Product reference 1513-1858)  | £102.42 |
|---------------------------------------------------------------------------|---------|
| C1688PC with 1m & 1.5m bar Polished Chrome (Product reference 1513-1859)  | £102.42 |
| C1688-AT with 1m & 1.5m bar - Antique Brass (Product reference 1513-8920) | £102.42 |
| C1688-SC with 1m & 1.5m bar Satin Chrome + (Product reference 1513-8921)  | £102.42 |
| C1688-SN with 1m & 1.5m bar Satin nickel + (Product reference 1513-8922)  | £126.06 |

A discount of 30% has been applied for the use of All Customers