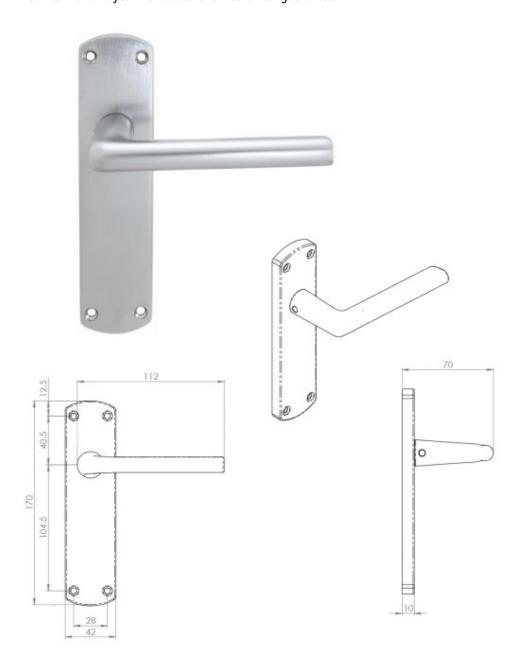

## Serozzetta Uno lever handle on plain backplate for latch - Satin Chro

A rounded straight lever, simple but elegant, ideal for creating a minimalistic effect.

Ergonomic and comfortable to use, it is ideal for heavy use and is fire door rated. Suitable for use in domestic and commercial installations.