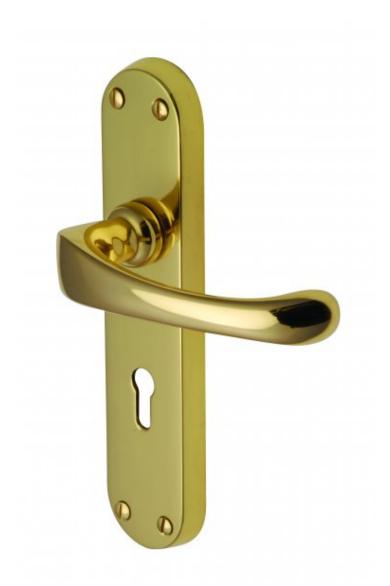

## **Gloucester Range Polished Brass=**

The Gloucester range of lever handles in Polished Brass

Better prices - five or more handles - email your enquiry

## **Price**

| V6060-PB Lever Latch 185mm x 41mm -+ (Product reference 1063-1211)  | £19.79 |
|---------------------------------------------------------------------|--------|
| V6050-PB Lever Lock 185mm x 41mm -+ (Product reference 1063-1212)   | £19.79 |
| V6070-PB Bathroom Set 185mm x 41mm -+ (Product reference 1063-1213) | £23.83 |
| V6066-PB Euro Pofile 185mm x 41mm -+ (Product reference 1063-1214)  | £23.83 |